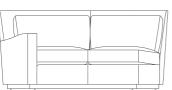

# GENEVA CURVED SECTIONAL SOFA

**DIMENSIONS** 82.25 W × 39 D × 36 H (Two Arm Sofa)

 $77.75 \text{ W} \times 39 \text{ D} \times 36 \text{ H}$  (One Left or Right Arm Sofa)

 $73.25 \text{ W} \times 39 \text{ D} \times 36 \text{ H} \text{ (Armless Sofa)}$ 