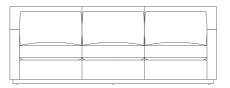

# GENEVA CURVED SECTIONAL SOFA

**DIMENSIONS** 82.25 W × 39 D × 36 H (Two Arm Sofa)

 $77.75 \text{ W} \times 39 \text{ D} \times 36 \text{ H}$  (One Left or Right Arm Sofa)

 $73.25 \text{ W} \times 39 \text{ D} \times 36 \text{ H} \text{ (Armless Sofa)}$ 