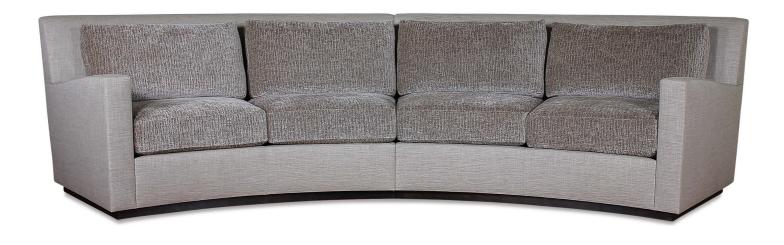

# GENEVA CURVED SECTIONAL SOFA

# GENEVA CURVED SECTIONAL SOFA

**DIMENSIONS** 82.25 W × 39 D × 36 H (Two Arm Sofa)

 $77.75 \text{ W} \times 39 \text{ D} \times 36 \text{ H}$  (One Left or Right Arm Sofa)

 $73.25 \text{ W} \times 39 \text{ D} \times 36 \text{ H} \text{ (Armless Sofa)}$ 

18 Seat Height 22 Seat Depth 25.5 Arm Height 73.5 Radius