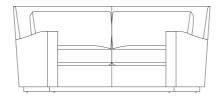

# GENEVA CURVED SECTIONAL SOFA

**DIMENSIONS** 82.25 W × 39 D × 36 H (Two Arm Sofa)

 $77.75 \text{ W} \times 39 \text{ D} \times 36 \text{ H}$  (One Left or Right Arm Sofa)

 $73.25 \text{ W} \times 39 \text{ D} \times 36 \text{ H} \text{ (Armless Sofa)}$ 