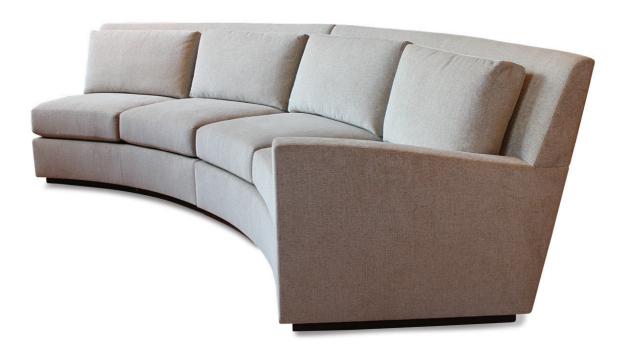

# GENEVA CURVED SECTIONAL SOFA

# GENEVA CURVED SECTIONAL SOFA

**DIMENSIONS** 82.25 W × 39 D × 36 H (Two Arm Sofa)

 $77.75 \text{ W} \times 39 \text{ D} \times 36 \text{ H}$  (One Left or Right Arm Sofa)

 $73.25 \text{ W} \times 39 \text{ D} \times 36 \text{ H} \text{ (Armless Sofa)}$ 

18 Seat Height 22 Seat Depth 25.5 Arm Height 73.5 Radius