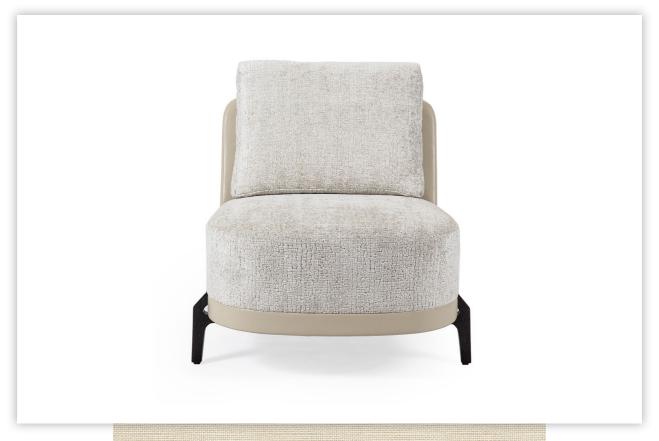

## SIENA OCCASIONAL CHAIR

30" W x 35 1/4" D x 32" H

## SIENA OCCASIONAL CHAIR DIMENSIONS:

| Overall:     | 30" W x 35 1/4" D x 32" H |  |
|--------------|---------------------------|--|
| Seat Height: | 17"                       |  |
| Seat Depth:  | 21"                       |  |
| Seat Width:  | 29"                       |  |
| Back Height: | 27"                       |  |