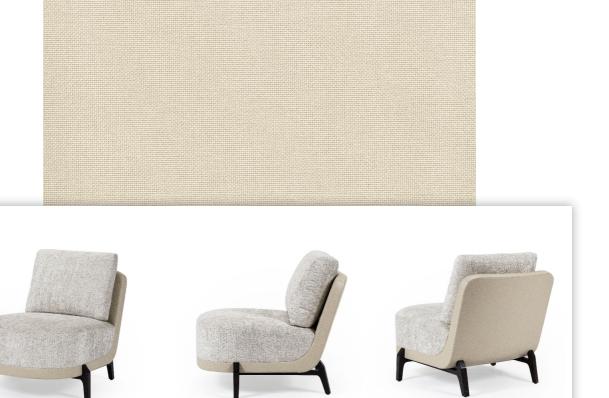

## **FABRIC REQUIREMENTS:**

| Complete Chair:       | 6 yards     | 108 square feet |
|-----------------------|-------------|-----------------|
| Complete Body:        | 3 yards     | 54 square feet  |
| Complete Back Pillow: | 1 1/2 yards | 27 square feet  |
| Complete Seat Pillow: | 2 yards     | 36 square feet  |