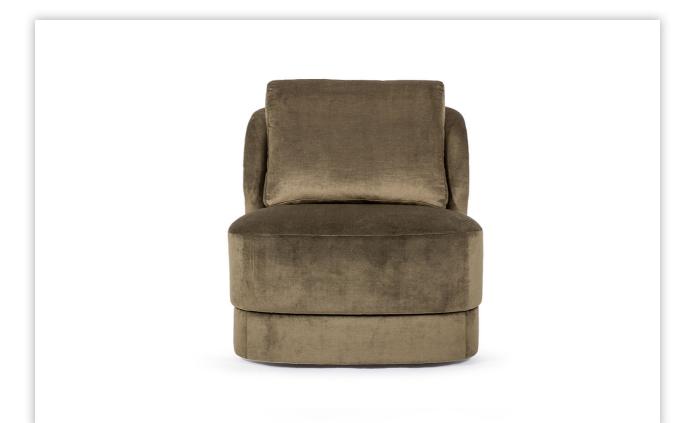

## LASALLE OCCASIONAL CHAIR 29"W×341/2"D×301/2"H

## LASALLE OCCASIONAL CHAIR DIMENSIONS:

| Overall:     | 29" W x 34 1/2" D x 30 1/2" H |
|--------------|-------------------------------|
| Seat Height: | 17"                           |
| Seat Depth:  | 19"                           |
| Seat Width:  | 29"                           |
| Back Height: | 27 1/2"                       |

## FABRIC REQUIREMENTS:

| Complete Chair:       | 6 yards     | 108 square feet |
|-----------------------|-------------|-----------------|
| Complete Body:        | 5 yards     | 90 square feet  |
| Complete Back Pillow: | 1 1/2 yards | 27 square feet  |