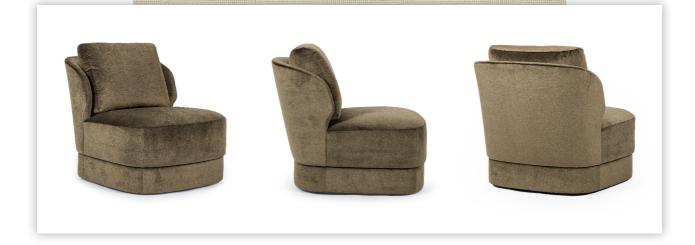

## LASALLE OCCASIONAL CHAIR 29"W×341/2"D×301/2"H

## LASALLE OCCASIONAL CHAIR DIMENSIONS:

| Overall:     | 29" W x 34 1/2" D x 30 1/2" H |
|--------------|-------------------------------|
| Seat Height: | 17"                           |
| Seat Depth:  | 19"                           |
| Seat Width:  | 29"                           |
| Back Height: | 27 1/2"                       |