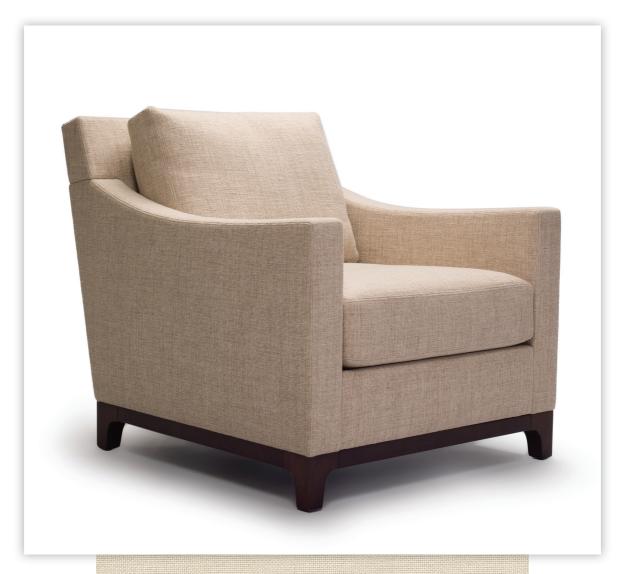

# POLO CLUB CHAIR

33" W × 39" D × 32" H

### POLO CLUB CHAIR

#### **DIMENSIONS:**

| Overall:          | 33" W × 39" D × 32" H |  |
|-------------------|-----------------------|--|
| Seat Height:      | 181⁄2"                |  |
| Front Arm Height: | 241/2"                |  |
| Seat Depth:       | 211/2"                |  |
| Base:             | Walnut                |  |