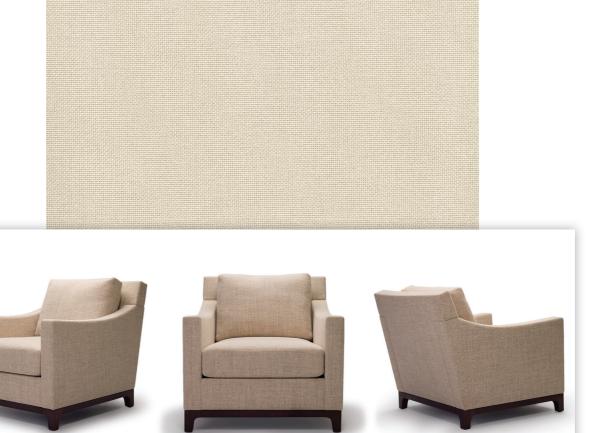

### POLO CLUB CHAIR

#### **FABRIC REQUIREMENTS:**

| Complete Chair: | 0       | 162 square feet |
|-----------------|---------|-----------------|
| Complete Chair: | 9 yards | 102 square reer |
| Body:           | 6 yards | 108 square feet |
| Seat Cushion:   | 2 yards | 36 square feet  |
| Back Cushion:   | 2 yards | 36 square feet  |