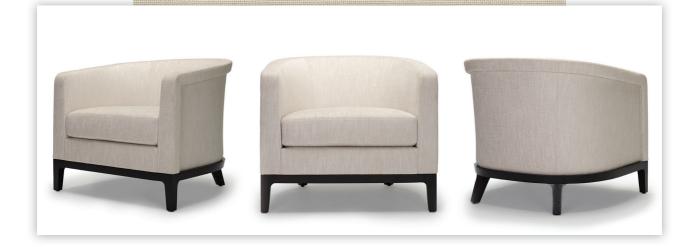

# HAMILTON CLUB CHAIR

30" W × 30"D × 27 3/4" H

# HAMILTON CLUB CHAIR

#### **DIMENSIONS:**

| Overall:              | 30" W × 30"D × 27 3/4 " H |
|-----------------------|---------------------------|
| Seat Height at Crown: | 17 1/2"                   |
| Seat Depth:           | 211/2"                    |
| Arm Height:           | 24"                       |
| Frame Base:           | Walnut                    |