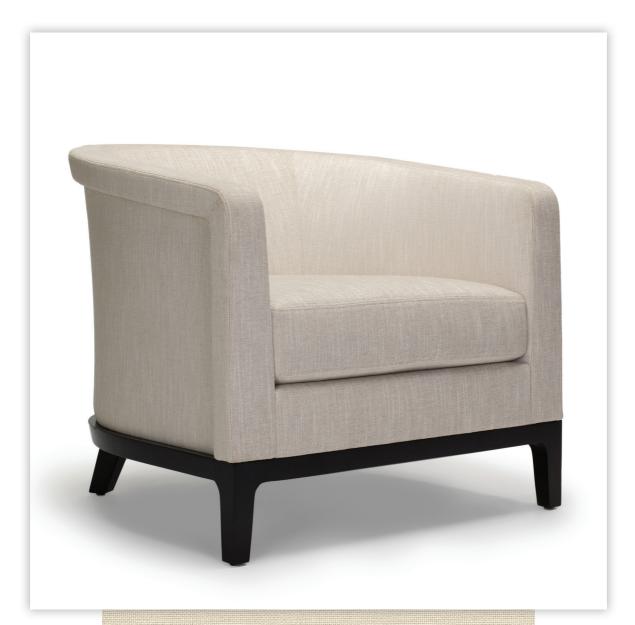

# HAMILTON CLUB CHAIR

30" W × 30"D × 27 3/4" H

# HAMILTON CLUB CHAIR

#### **DIMENSIONS:**

| Overall:              | 30" W × 30"D × 27 3/4 " H |
|-----------------------|---------------------------|
| Seat Height at Crown: | 17 1/2"                   |
| Seat Depth:           | 211/2"                    |
| Arm Height:           | 24"                       |
| Frame Base:           | Walnut                    |