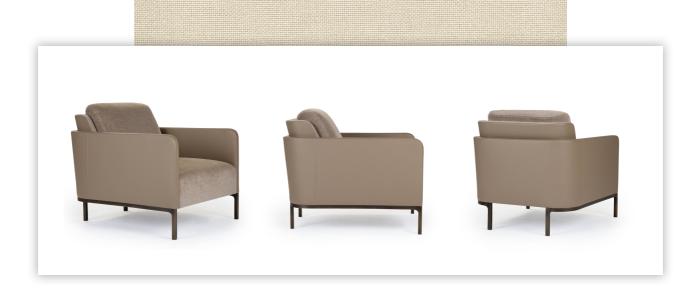

# **PARKVIEW LOUNGE CHAIR** 29%" W × 36½" D × 27½" H

### PARKVIEW LOUNGE CHAIR

#### **DIMENSIONS:**

| Overall:     | 29¾" W × 36½" D × 27½" H |
|--------------|--------------------------|
| Seat Height: | 161⁄2"                   |
| Seat Depth:  | 191⁄2"                   |
| Arm Height:  | 231⁄2"                   |
| Metal Base:  | Bronze Patina            |