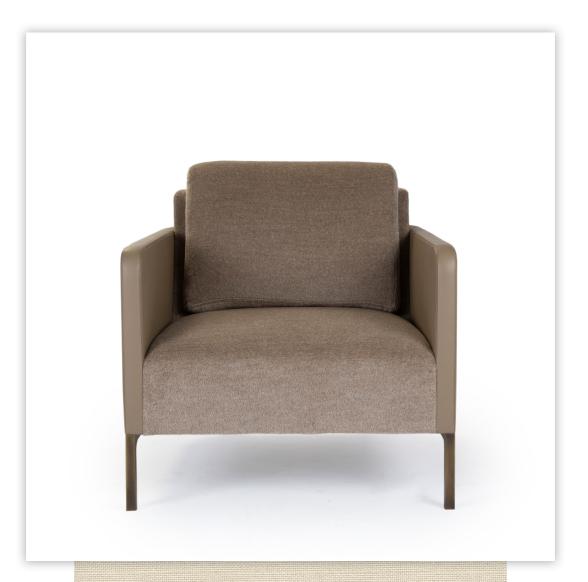

# **PARKVIEW LOUNGE CHAIR** 29%" W × 36½" D × 27½" H

### PARKVIEW LOUNGE CHAIR

#### **DIMENSIONS:**

| Overall:     | 29¾" W × 36½" D × 27½" H |
|--------------|--------------------------|
| Seat Height: | 161⁄2"                   |
| Seat Depth:  | 191⁄2"                   |
| Arm Height:  | 231⁄2"                   |
| Metal Base:  | Bronze Patina            |