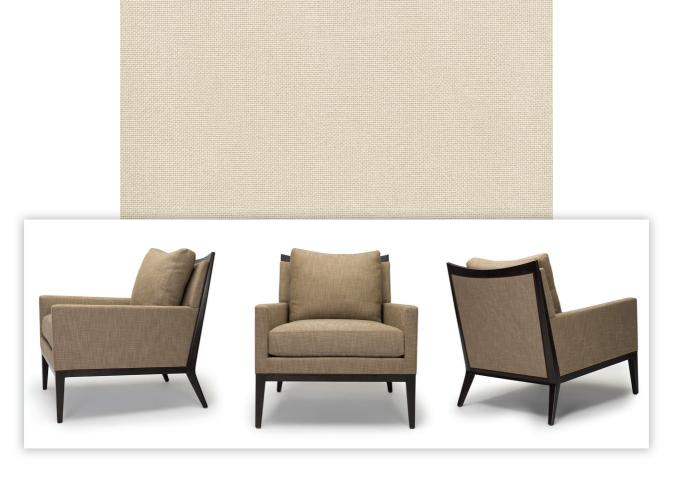

## YORK CLUB CHAIR

#### **DIMENSIONS:**

| Overall:     | 301⁄4" W × 351⁄2" D × 321⁄2" H |
|--------------|--------------------------------|
| Seat Height: | 191/2"                         |
| Arm Height:  | 23"                            |
| Seat Depth:  | 201/2"                         |
| Frame:       | Walnut                         |

#### **FABRIC REQUIREMENTS:**

| Complete Chair: | 9 yards  | 162 square feet |
|-----------------|----------|-----------------|
| Body:           | 6 yards  | 108 square feet |
| Seat Cushion:   | 2 yards  | 36 square feet  |
| Back Cushion:   | 1½ yards | 27 square feet  |
| Outside Back:   | 1½ yards | 27 square feet  |