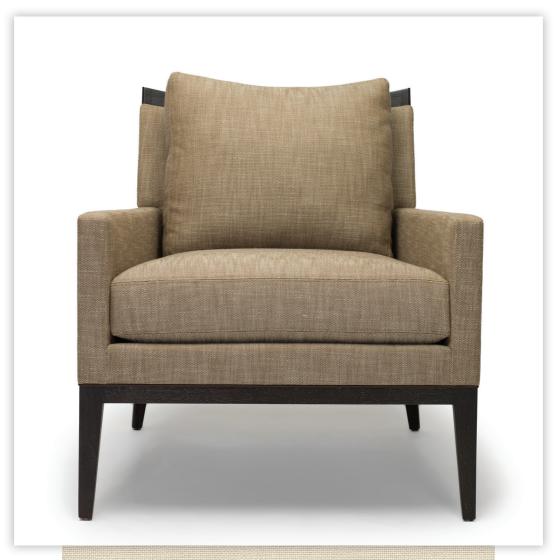

# YORK CLUB CHAIR

30¼" W × 35½" D × 32½" H

## YORK CLUB CHAIR

#### **DIMENSIONS:**

| Overall:     | 301⁄4" W × 351⁄2" D × 321⁄2" H |
|--------------|--------------------------------|
| Seat Height: | 191/2"                         |
| Arm Height:  | 23"                            |
| Seat Depth:  | 201/2"                         |
| Frame:       | Walnut                         |