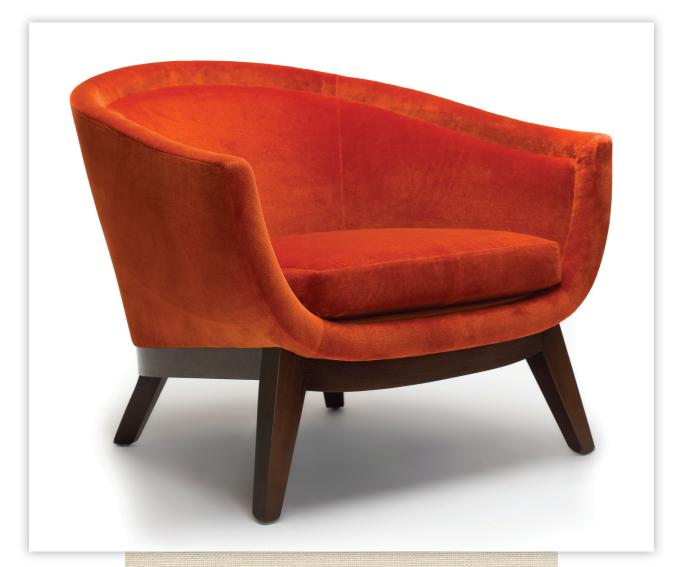

## TUB CHAIR

#### DIMENSIONS:

| Overall:          | 311⁄2" W × 301⁄2" D × 261⁄2" H |
|-------------------|--------------------------------|
| Seat Height:      | 16"                            |
| Front Arm Height: | 211/2"                         |
| Base:             | 21"                            |
| Base:             | Walnut                         |

### FABRIC REQUIREMENTS:

| Complete Chair: | 6 yards  | 108 square feet |
|-----------------|----------|-----------------|
| Body:           | 5 yards  | 90 square feet  |
| Seat Cushion:   | 1½ yards | 27 square feet  |