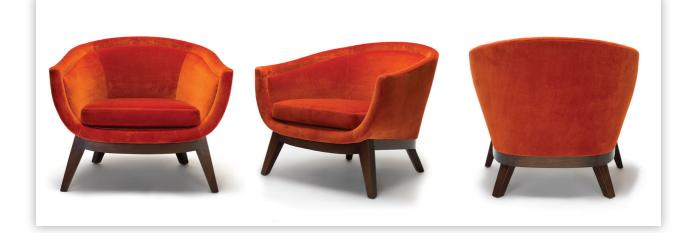

## TUB CHAIR

#### DIMENSIONS:

| Overall:          | 311⁄2" W × 301⁄2" D × 261⁄2" H |
|-------------------|--------------------------------|
| Seat Height:      | 16"                            |
| Front Arm Height: | 211/2"                         |
| Base:             | 21"                            |
| Base:             | Walnut                         |

### FABRIC REQUIREMENTS:

| Complete Chair: | 6 yards  | 108 square feet |
|-----------------|----------|-----------------|
| Body:           | 5 yards  | 90 square feet  |
| Seat Cushion:   | 1½ yards | 27 square feet  |