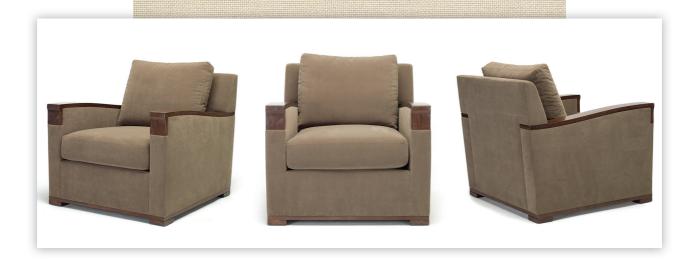

# **SALON LOUNGE CHAIR** 32% W × 37" D × 34" H

## SALON LOUNGE CHAIR

#### DIMENSIONS:

| Overall:      | 32¾" W × 37" D × 34" H |
|---------------|------------------------|
| Frame Height: | 31"                    |
| Seat Depth:   | 21"                    |
| Seat Height:  | 18"                    |
| Arm Height:   | 24"                    |
| Species:      | Walnut                 |