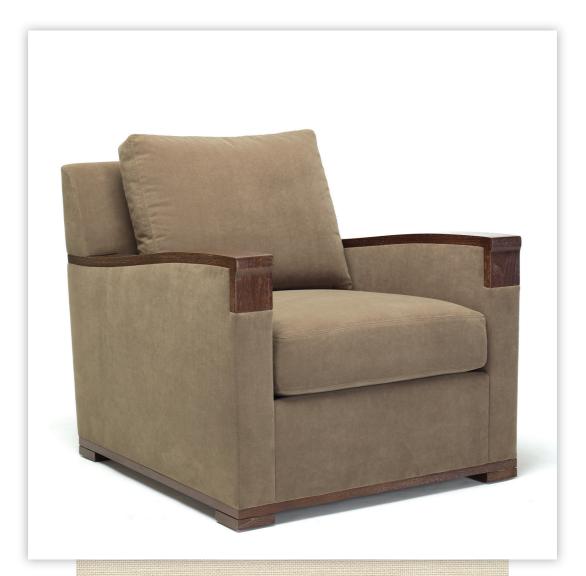

# **SALON LOUNGE CHAIR** 32% W × 37" D × 34" H

## SALON LOUNGE CHAIR

#### DIMENSIONS:

| Overall:      | 32¾" W × 37" D × 34" H |
|---------------|------------------------|
| Frame Height: | 31"                    |
| Seat Depth:   | 21"                    |
| Seat Height:  | 18"                    |
| Arm Height:   | 24"                    |
| Species:      | Walnut                 |