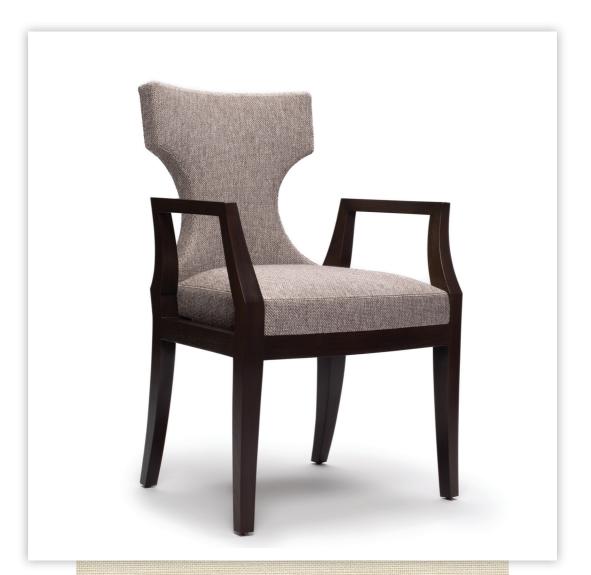

# PLAZA DINING ARM CHAIR 24°W × 23° D × 361/4° H

## PLAZA DINING ARM CHAIR

#### DIMENSIONS:

| 24" W × 23" D × 36¼" H |
|------------------------|
| 191⁄2"                 |
| ]9"                    |
| 26"                    |
| Walnut                 |
| Walnut Veneer          |
|                        |