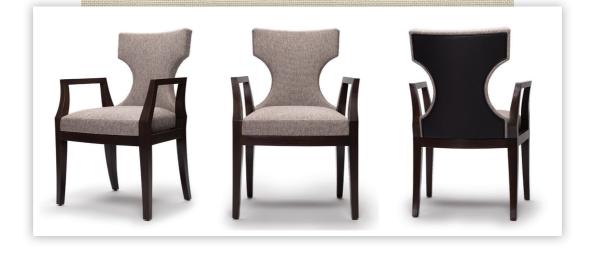

# PLAZA DINING ARM CHAIR 24°W × 23° D × 361/4° H

## PLAZA DINING ARM CHAIR

## FABRIC REQUIREMENTS:

| Complete Chair:         | 3 yards  | 54 square feet |
|-------------------------|----------|----------------|
| Chair with Veneer Back: | 2½ yards | 45 square feet |