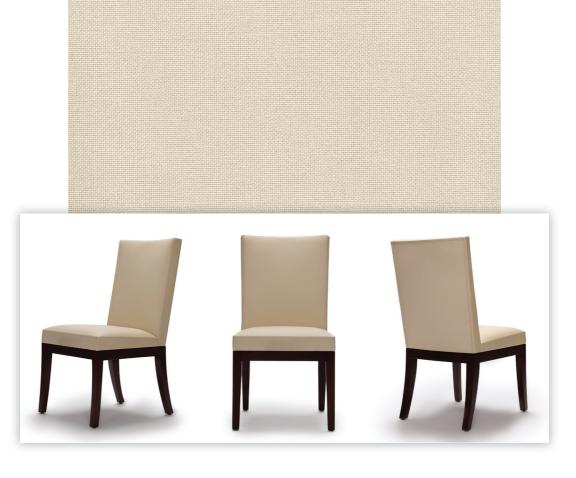

# HIGHLAND SIDE CHAIR

20" W × 25" D × 371/2" H

### HIGHLAND SIDE CHAIR

#### **DIMENSIONS:**

| Overall:              | 20" W × 25" D × 37½" H |
|-----------------------|------------------------|
| Seat Height at Crown: | 181⁄2"                 |
| Seat Depth:           | 18"                    |
| Base:                 | Walnut                 |

#### **FABRIC REQUIREMENTS:**

| Complete Chair: | 2½ yards | 45 square feet |
|-----------------|----------|----------------|
|                 |          |                |