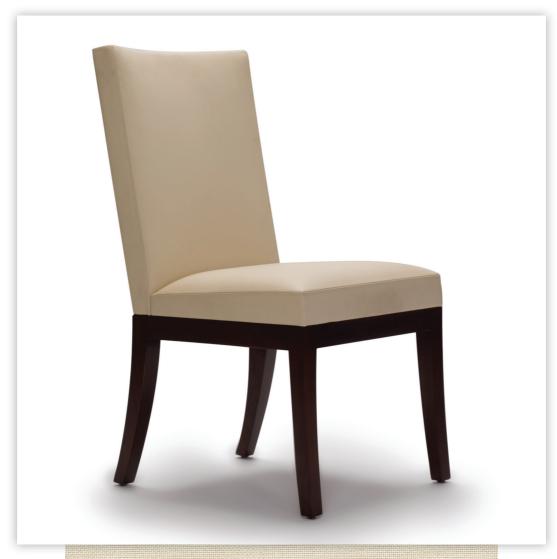

# HIGHLAND SIDE CHAIR

20" W × 25" D × 371/2" H

### HIGHLAND SIDE CHAIR

#### **DIMENSIONS:**

| Overall:              | 20" W × 25" D × 37½" H |
|-----------------------|------------------------|
| Seat Height at Crown: | 181⁄2"                 |
| Seat Depth:           | 18"                    |
| Base:                 | Walnut                 |

#### **FABRIC REQUIREMENTS:**

| Complete Chair: | 2½ yards | 45 square feet |
|-----------------|----------|----------------|
|                 |          |                |