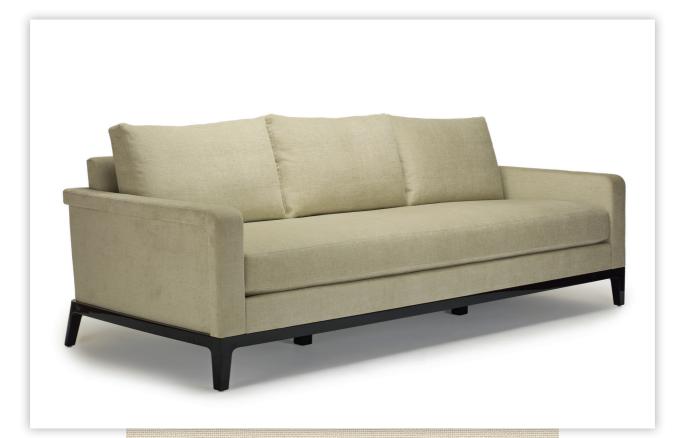

# HAMILTON SOFA

96" W × 39½" D × 33" H (WITH BACK CUSHION)

# HAMILTON SOFA

#### DIMENSIONS:

| Overall:    | 96" W × 39½" D × 33" H (with back cushion) |  |
|-------------|--------------------------------------------|--|
| Arm Height: | 24"                                        |  |
| Seat Depth: | 23"                                        |  |
| Base:       | Walnut                                     |  |