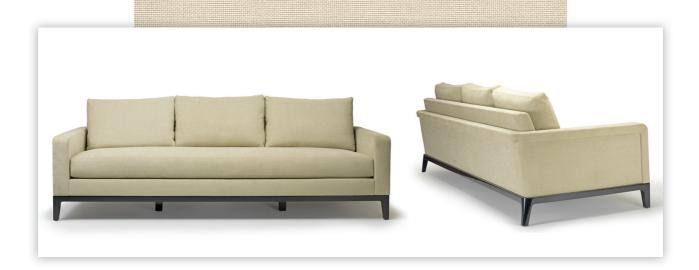

# HAMILTON SOFA

96" W × 39½" D × 33" H (WITH BACK CUSHION)

# HAMILTON SOFA

#### DIMENSIONS:

| Overall:    | 96" W × 39½" D × 33" H (with back cushion) |  |
|-------------|--------------------------------------------|--|
| Arm Height: | 24"                                        |  |
| Seat Depth: | 23"                                        |  |
| Base:       | Walnut                                     |  |