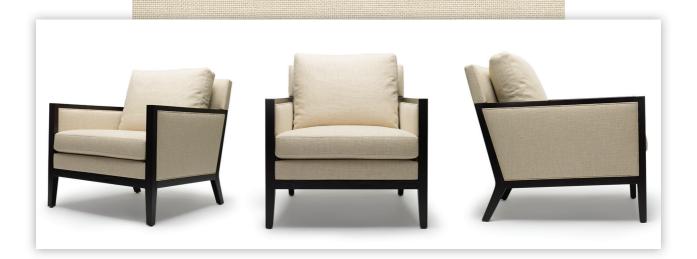

# GRACE CLUB CHAIR 30" W × 35" D × 331/2" H (WITH BACK CUSHION)

# GRACE CLUB CHAIR

#### DIMENSIONS:

| Overall:     | 30" W × 35" D × 33½" H (with back cushion) |
|--------------|--------------------------------------------|
| Seat Height: | 18"                                        |
| Arm Height:  | 24"                                        |
| Seat Depth:  | 21"                                        |