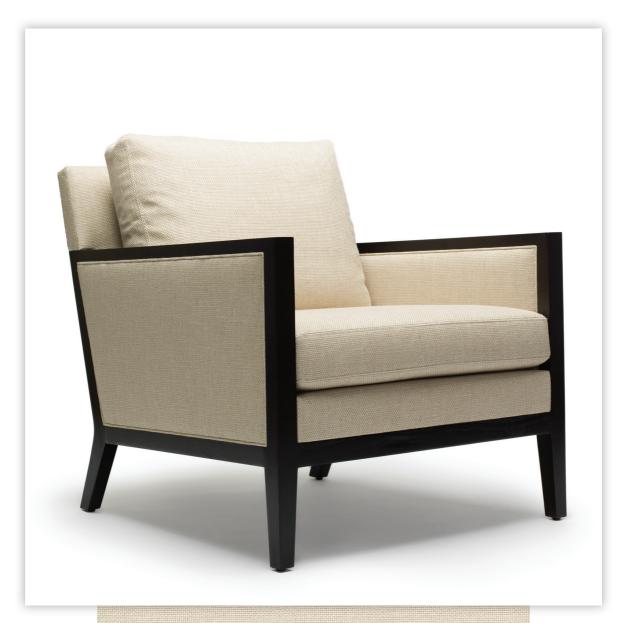

# GRACE CLUB CHAIR 30" W × 35" D × 331/2" H (WITH BACK CUSHION)

# GRACE CLUB CHAIR

#### DIMENSIONS:

| Overall:     | 30" W × 35" D × 33½" H (with back cushion) |
|--------------|--------------------------------------------|
| Seat Height: | 18"                                        |
| Arm Height:  | 24"                                        |
| Seat Depth:  | 21"                                        |