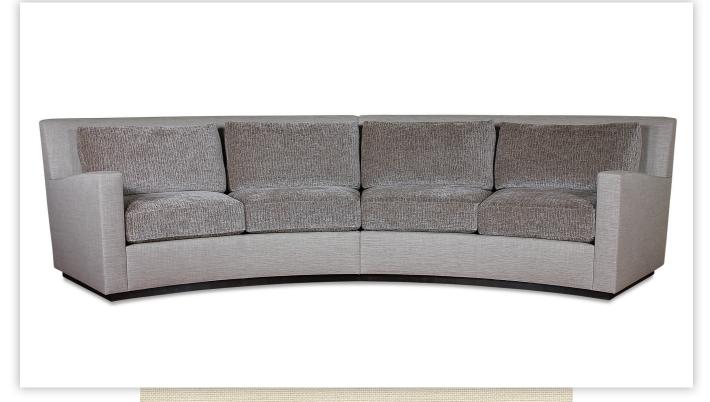

# GENEVA CURVED SECTIONAL SOFA

2 ARM SOFA: 82¼" W × 39" D × 36" H

1 ARM SOFA: 77¾" W × 39" D × 36" H

ARMLESS SOFA: 73¼" W × 39" D × 36" H

## GENEVA CURVED SECTIONAL SOFA

#### **DIMENSIONS:**

| Overall<br>(2 Arm Sofa):            | 821/4" W × 39" D × 36" H |
|-------------------------------------|--------------------------|
| Overall (1 Left or Right Arm Sofa): | 77¾" W × 39" D × 36" H   |
| Overall (Armless Sofa):             | 73¼" W × 39" D × 36" H   |
| Arm Height:                         | 251/2"                   |
| Seat Depth:                         | 22"                      |
| Seat Height:                        | 18"                      |
| Radius:                             | 73½"                     |
| Species:                            | Walnut                   |
|                                     |                          |

The various versions of the Geneva Curved Sectional Sofa can be joined together.