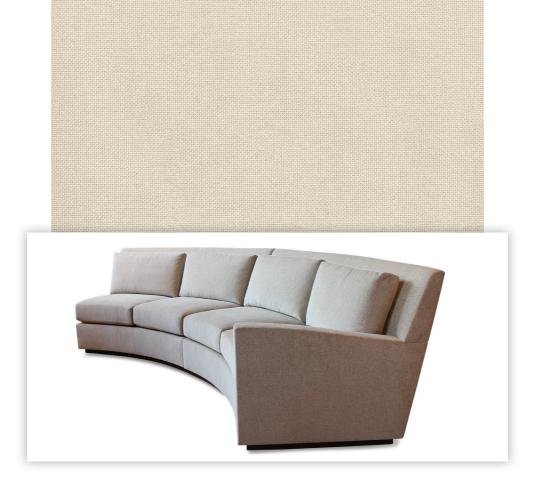

## GENEVA CURVED SECTIONAL SOFA

#### **FABRIC REQUIREMENTS:**

| 2 Arm Sofa     |          |                 |
|----------------|----------|-----------------|
| Complete Sofa: | 20 yards | 360 square feet |
| Body:          | 14 yards | 252 square feet |
| Cushions:      | 8 yards  | 144 square feet |
| 1 Arm Sofa     |          |                 |
| Complete Sofa: | 18 yards | 324 square feet |
| Body:          | 12 yards | 216 square feet |
| Cushions:      | 8 yards  | 144 square feet |
| Armless Sofa   |          |                 |
| Complete Sofa: | 16 yards | 288 square feet |
| Body:          | 10 yards | 180 square feet |
| Cushions:      | 8 vards  | 144 square feet |