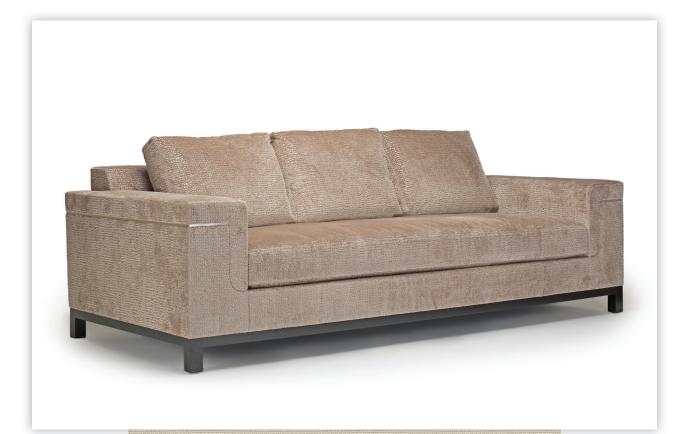

# BAY SOFA

#### DIMENSIONS:

| Overall:      | 93" W × 40" D × 33" H (with pillows) |  |
|---------------|--------------------------------------|--|
| Arm Height:   | 24"                                  |  |
| Seat Height:  | 18"                                  |  |
| Seat Depth:   | 23"                                  |  |
| Base:         | Walnut                               |  |
| Metal Detail: | Stainless Steel                      |  |

## FABRIC REQUIREMENTS:

| Complete Sofa: | 23 yards | 414 square feet |
|----------------|----------|-----------------|
| Body:          | 16 yards | 288 square feet |
| Seat Cushions: | 6 yards  | 108 square feet |
| Back Cushions: | 4½ yards | 81 square feet  |