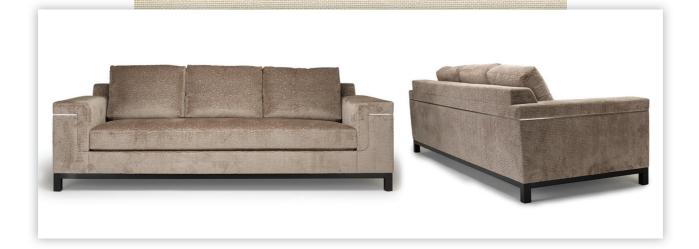

# BAY SOFA

#### DIMENSIONS:

| Overall:      | 93" W × 40" D × 33" H (with pillows) |  |
|---------------|--------------------------------------|--|
| Arm Height:   | 24"                                  |  |
| Seat Height:  | 18"                                  |  |
| Seat Depth:   | 23"                                  |  |
| Base:         | Walnut                               |  |
| Metal Detail: | Stainless Steel                      |  |

## FABRIC REQUIREMENTS:

| Complete Sofa: | 23 yards | 414 square feet |
|----------------|----------|-----------------|
| Body:          | 16 yards | 288 square feet |
| Seat Cushions: | 6 yards  | 108 square feet |
| Back Cushions: | 4½ yards | 81 square feet  |