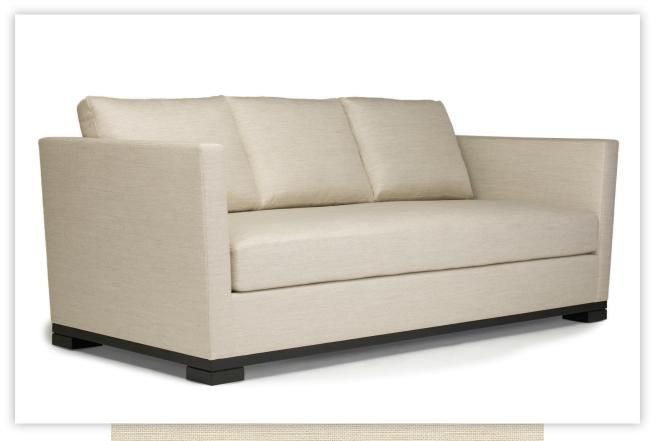

# AUSTIN SOFA

84" W × 38" D × 33½" H

## **AUSTIN SOFA**

#### **DIMENSIONS:**

| Overall:              | 84" W × 38" D × 33½" H |
|-----------------------|------------------------|
| Seat Height at Crown: | 181⁄2"                 |
| Arm Height:           | 29"                    |
| Seat Depth:           | 23"                    |
| Base:                 | Walnut                 |