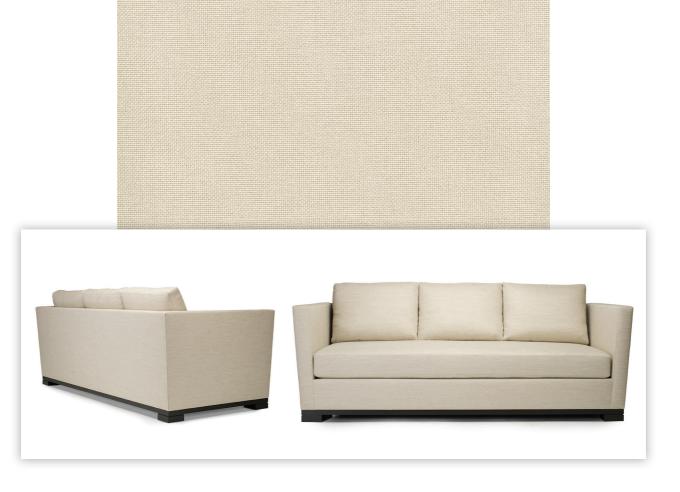

## **AUSTIN SOFA**

#### **FABRIC REQUIREMENTS:**

| Complete Sofa: | 23 yards | 414 square feet |
|----------------|----------|-----------------|
| Body:          | 14 yards | 252 square feet |
| Seat Cushion:  | 5 yards  | 90 square feet  |
| Back Cushion:  | 1½ yards | 27 square feet  |